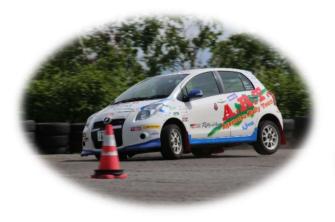

# デモ体験(エッセ使用)

## 内容

- ・完熟歩行、自由走行、コース練習
- ・チューンナップパーツデモ体験会(エッセを使用)
- ・プロドライバー横乗り試乗

参加資格 18 歳以上・免許を所持していなくても可 ドライバー規定 ヘルメット(半ヘルX)・グローブ・シューズ・長袖長ズボン