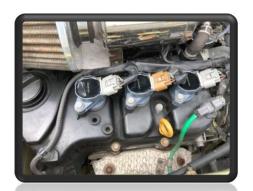

## ・ハイスパークイグニッションコイル

レスポンス重視の例えましたらスロコンのようなチューニングコイルは巷間にございますが、アイドリング時からも電圧を上げ、トルクを確保したままレスポンスも上げているコイルは、現在の所、世界でもこのプレミアムコイルのみの技術となっております。

ハイスパークイグニッションコイルを貸し出し致します。 ご自身の車体でぜひ体感してみてください。