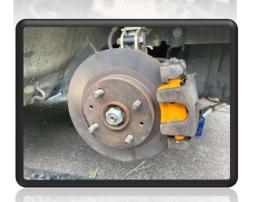

## ·BRIG BRAKE PAD (Spec-E)

新開発のエッセ専用のブレーキパッドです。

- これを機会にフィーリングを確かめてはいかがでしょうか?
- ※当日、試乗車がございます。 ※試乗中のクラッシュ、故意による破損は修理費を請求致します。